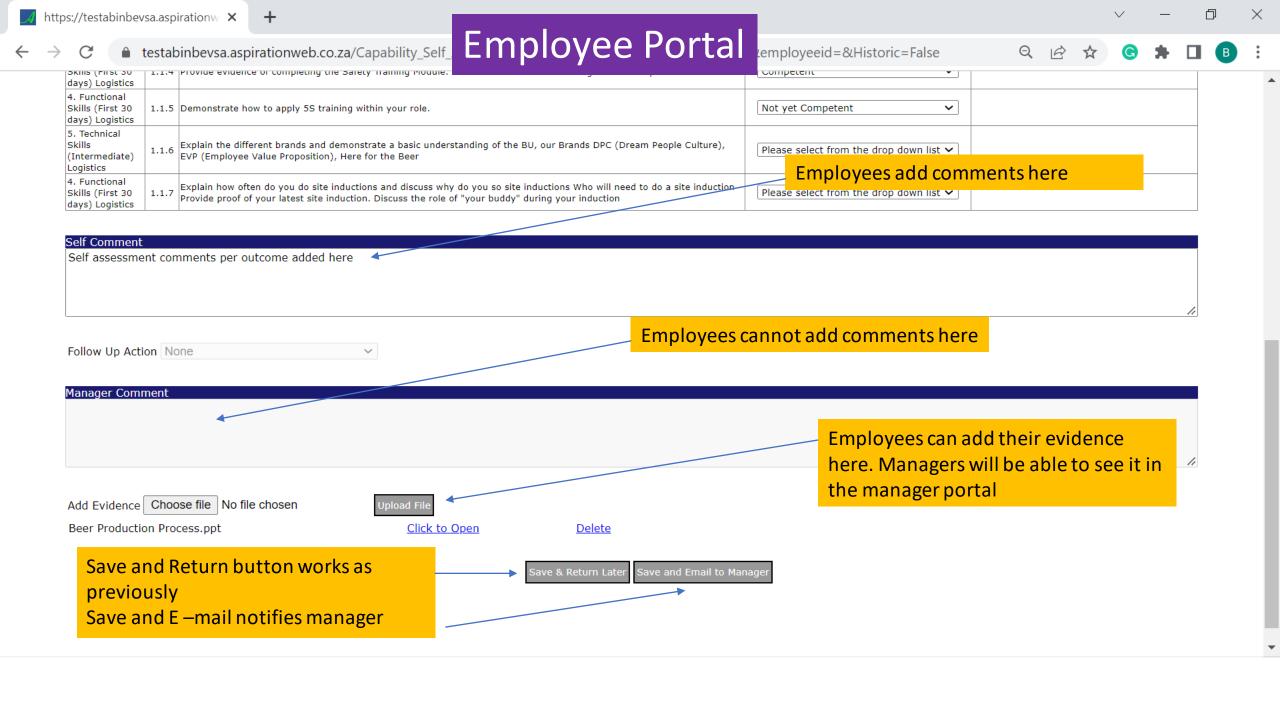

### **Employee Portal**

Home

My Details

Capability

Employees sign off their self assessment here

nagement Suite

EXIT TO PORTAL SELF SERVICE PORTAL BACK

Assess Competency for Ettienne Abrahams as at Monday, June 20, 2022

OUTCOME: 1.1 COMPANY INDUCTION (CHECKER OPERATOR)

| Role/Function                                         | No    | Learning Objective                                                                                                                               | Self Assessm      | ent | Manager Assessment |
|-------------------------------------------------------|-------|--------------------------------------------------------------------------------------------------------------------------------------------------|-------------------|-----|--------------------|
| 5. Technical<br>Skills<br>(Intermediate)<br>Logistics | 1.1.1 | Explain the different roles and responsibilities of your colleagues, as well as the different reporting lines based on your department structure | Competent         | ~   |                    |
| 4. Functional<br>Skills (First 30<br>days) Logistics  | 1.1.2 | Demonstrate how to find information on AB InBev's intranet List and Explain the key ABI policies that are relevant in your job                   | Competent         | ~   |                    |
| 4. Functional<br>Skills (First 30<br>days) Logistics  | 1.1.3 | Provide evidence of completing the AB InBev's Code of Business Conduct Course                                                                    | Competent         | ~   |                    |
| 4. Functional<br>Skills (First 30<br>days) Logistics  | 1.1.4 | Provide evidence of completing the Safety Training Module. Demonstrate an understanding of the Safety Module                                     | Competent         | ~   |                    |
| 4. Functional<br>Skills (First 30<br>days) Logistics  | 1.1.5 | Demonstrate how to apply 5S training within your role.                                                                                           | Not yet Competent | ~)  |                    |
| 5. Technical                                          |       | Evoluin the different brands and demonstrate a basis understanding of the DIL our Brands DDC (Dream Bookle Culture)                              |                   |     |                    |